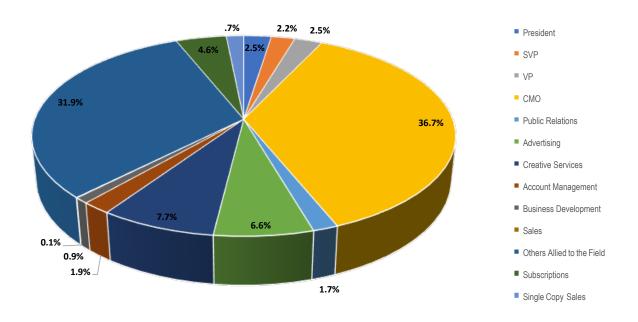

| BUS   | BUSINESS/OCCUPATIONAL ANALYSIS   |        |       |                              |                                |                                                                  |                            |                                 |                                   |                                                                     |                               |
|-------|----------------------------------|--------|-------|------------------------------|--------------------------------|------------------------------------------------------------------|----------------------------|---------------------------------|-----------------------------------|---------------------------------------------------------------------|-------------------------------|
| Class | ification by Business & Industry | Total  | %     | Qualified<br>Paid -<br>Print | Qualified<br>Paid -<br>Digital | Qualified<br>Paid -<br>Print &<br>Digital<br>(Undupli-<br>cated) | Total<br>Qualified<br>Paid | Qualified<br>Nonpaid -<br>Print | Qualified<br>Nonpaid -<br>Digital | Qualified<br>Nonpaid -<br>Print &<br>Digital<br>(Undupli-<br>cated) | Total<br>Qualified<br>Nonpaid |
| 1.    | President                        | 1,435  | 2.5   | 1,116                        | 9                              |                                                                  | 1,125                      | 306                             | 4                                 |                                                                     | 310                           |
| 2.    | SVP                              | 1,242  | 2.2   | 1,023                        | 6                              |                                                                  | 1,029                      | 213                             |                                   |                                                                     | 213                           |
| 3.    | VP                               | 1,451  | 2.5   | 1,205                        | 3                              |                                                                  | 1,208                      | 233                             | 10                                |                                                                     | 243                           |
| 4.    | СМО                              | 21,124 | 36.7  | 12,832                       | 100                            | 248                                                              | 13,180                     | 7,618                           | 216                               | 110                                                                 | 7,944                         |
| 5.    | Public Relations                 | 961    | 1.7   | 834                          | 5                              |                                                                  | 839                        | 122                             |                                   |                                                                     | 122                           |
| 6.    | Advertising                      | 3,776  | 6.6   | 2,660                        | 51                             |                                                                  | 2,711                      | 1,043                           | 22                                |                                                                     | 1,065                         |
| 7.    | Creative Services                | 4,429  | 7.7   | 3,802                        | 52                             |                                                                  | 3,854                      | 571                             | 4                                 |                                                                     | 575                           |
| 8.    | Account Management               | 1,119  | 1.9   | 1,044                        | 12                             |                                                                  | 1,056                      | 63                              |                                   |                                                                     | 63                            |
| 9.    | Business Development             | 544    | 0.9   | 485                          | 5                              |                                                                  | 490                        | 54                              |                                   |                                                                     | 54                            |
| 10.   | Sales                            | 40     | 0.1   | 26                           | 41                             |                                                                  | 67                         | 14                              |                                   |                                                                     | 14                            |
| 11.   | Others Allied to the Field       | 18,366 | 31.9  | 5,463                        |                                |                                                                  | 5,463                      | 12,862                          |                                   |                                                                     | 12,862                        |
|       | Other Paid Circulation           |        |       |                              |                                |                                                                  |                            |                                 |                                   |                                                                     |                               |
|       | Subscriptions                    | 2,639  | 4.6   | 2,639                        |                                |                                                                  | 2,639                      |                                 |                                   |                                                                     |                               |
|       | Single Copy Sales                | 423    | .7    | 423                          |                                |                                                                  | 423                        |                                 |                                   |                                                                     |                               |
|       | Total Qualified Circulation      | 57,549 | 100.0 | 33,552                       | 284                            | 248                                                              | 34,084                     | 23,099                          | 256                               | 110                                                                 | 23,465                        |