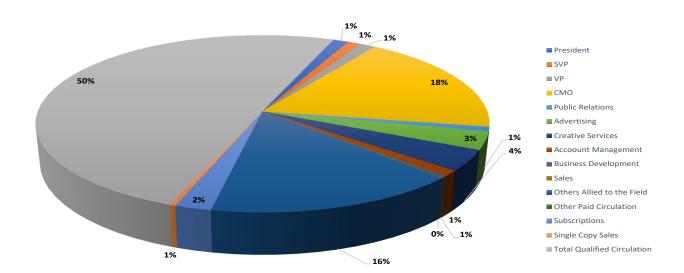

| BUS  | BUSINESS/OCCUPATIONAL ANALYSIS     |        |       |                              |                                |                            |                                 |                                   |                               |
|------|------------------------------------|--------|-------|------------------------------|--------------------------------|----------------------------|---------------------------------|-----------------------------------|-------------------------------|
| Clas | ssification by Business & Industry | Total  | %     | Qualified<br>Paid -<br>Print | Qualified<br>Paid -<br>Digital | Total<br>Qualified<br>Paid | Qualified<br>Nonpaid -<br>Print | Qualified<br>Nonpaid -<br>Digital | Total<br>Qualified<br>Nonpaid |
| 1.   | President                          | 1,435  | 2.5   | 1,116                        | 9                              | 1,125                      | 306                             | 4                                 | 310                           |
| 2.   | SVP                                | 1,242  | 2.2   | 1,023                        | 6                              | 1,029                      | 213                             |                                   | 213                           |
| 3.   | VP                                 | 1,451  | 2.5   | 1,205                        | 3                              | 1,208                      | 233                             | 10                                | 243                           |
| 4.   | СМО                                | 21,124 | 36.7  | 13,080                       | 348                            | 13,180                     | 7,728                           | 326                               | 7,944                         |
| 5.   | Public Relations                   | 961    | 1.7   | 834                          | 5                              | 839                        | 122                             |                                   | 122                           |
| 6.   | Advertising                        | 3,776  | 6.6   | 2,660                        | 51                             | 2,711                      | 1,043                           | 22                                | 1,065                         |
| 7.   | Creative Services                  | 4,429  | 7.7   | 3,802                        | 52                             | 3,854                      | 571                             | 4                                 | 575                           |
| 8.   | Account Management                 | 1,119  | 1.9   | 1,044                        | 12                             | 1,056                      | 63                              |                                   | 63                            |
| 9.   | Business Development               | 544    | 0.9   | 485                          | 5                              | 490                        | 54                              |                                   | 54                            |
| 10.  | Sales                              | 40     | 0.1   | 26                           | 41                             | 67                         | 14                              |                                   | 14                            |
| 11.  | Others Allied to the Field         | 18,366 | 31.9  | 5,463                        |                                | 5,463                      | 12,862                          |                                   | 12,862                        |
|      | Other Paid Circulation             |        |       |                              |                                |                            |                                 |                                   |                               |
|      | Subscriptions                      | 2,639  | 4.6   | 2,639                        |                                | 2,639                      |                                 |                                   |                               |
|      | Single Copy Sales                  | 423    | 0.7   | 381                          | 86                             | 423                        |                                 |                                   |                               |
|      | Total Qualified Circulation        | 57,549 | 100.0 | 33,758                       | 618                            | 34,084                     | 23,209                          | 366                               | 23,465                        |